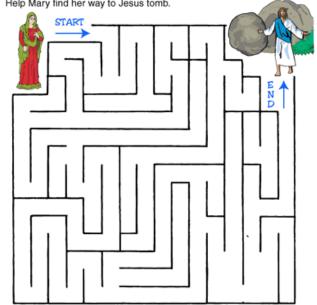

#### Jesus is Alive Maze

Early Easter morning, Mary Magdalene visited Jesus' tomb. The stone had been rolled away, and Jesus was not in the tomb. She was very sad because she thought someone had taken Jesus' body.

Then Mary saw a man she thought was the gardener. She was so happy to see the man was Jesus! She ran to tell the disciples Jesus was alive.

Help Mary find her way to Jesus tomb.